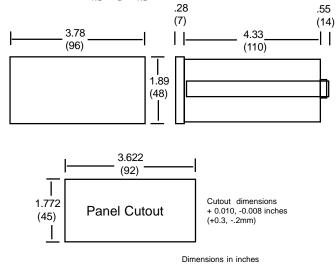

5% Accuracy Sampling Rate 3 Cycles/sec Input Frequency 0-1KHz

Input Voltage Single Phase, 2-wire

Input Overload Voltage - 750V RMS Continuous

Current - 2X rated Continuous

10X rated for 10 sec. 50X rated for 1 sec.

Input Burden Voltage Circuit - less than 0.3VA

Current Circuit - less than 0.1VA

Over Range Indication Flashing "0000" Operating Temp. 0 - 60 dea C

**Power Supply** 110/220 VAC +/-10% 50/60 Hz

#### **MODELS**

For Direct Load Connections Order Model WM-42-XY

Where:

X= 1 (for 150 VAC) 3 (for 300 VAC) 6 (for 600 VAC)

Y=1 (for 1 amp) 5 (for 5 amp) 9 (for 10 amp)

For External CT/PT Models Order Model WM-42-XXX

Where:

XXX = 110 (for 110 VAC PT, 5A CT) 220 (for 220 VAC PT, 5A CT) (Specify CT ratio for scaling display)

#### **CONNECTION DIAGRAM**



### **DIMENSIONS**



(milimeters)