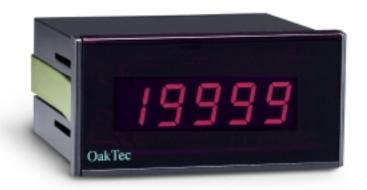

## Digital Panel Instruments

755 Congress Park Dr., Dayton OH 45459. tel 937-432-6683 fax 937-432-6684

AC or DC Watts +/- 0.25% Accuracy **Bright LED Display** 1/8 DIN Panel Mount Screw Terminals Standard 110/220 VAC Power

#### | SPECIFICATIONS

Display 4 1/2 Digit 0.36" Red LED

+/- 0.25% Accuracy Sampling Rate 3 Cycles/sec Input Frequency 0-1KHz

Input Voltage Single Phase, 2-wire

Input Overload Voltage - 750V RMS Continuous