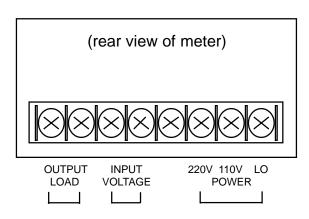

0.36" Red LED

+/- 0.25% Accuracy Sampling Rate 3 Cycles/sec Input Frequency 0-1KHz

Input Voltage Single Phase, 2-wire

Input Overload Voltage - 750V RMS Continuous

Current - 2X rated Continuous

10X rated for 10 sec. 50X rated for 1 sec.

Input Burden Voltage Circuit - less than 0.3VA

Current Circuit - less than 0.1VA

Over Range Indication Flashing "0000" Operating Temp. 0 - 60 dea C

**Power Supply** 110/220 VAC +/-10% 50/60 Hz

#### **MODELS**

For Direct Load Connections Order Model WM-42-XY

Where:

X= 1 (for 150 VAC) 3 (for 300 VAC) 6 (for 600 VAC)

Y=1 (for 1 amp) 5 (for 5 amp) 9 (for 10 amp)

For External CT/PT Models Order Model WM-42-XXX

Where:

XXX = 110 (for 110 VAC PT, 5A CT) 220 (for 220 VAC PT, 5A CT) (Specify CT ratio for scaling display)

#### **CONNECTION DIAGRAM**



### **DIMENSIONS**



(milimeters)